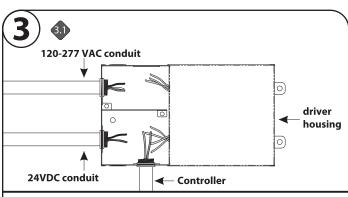

2.1 Remove the two Phillips screws from the top of the driver housing and pull the cover off to expose the driver wires.

3.1 Insert the 120-277 VAC power into the driver housing from the electrical panel. Followed by bringing the 24V DC low voltage wires from the LEDs into the driver housing. In addition bring the controller wire if applicable. Refer to diagram on page 2 to make all the proper wiring connections.