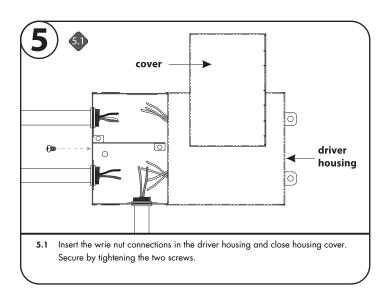

2.1 Remove the two Phillips screws from the top of the driver housing and pull the cover off to expose the driver wires.

3.1 Insert the 120-277 VAC power into the driver housing from the electrical panel. Followed by bringing the 24V DC low voltage wires from the LEDs into the driver housing. In addition bring the controller wire if applicable. Refer to diagram on page 2 to make all the proper wiring connections.