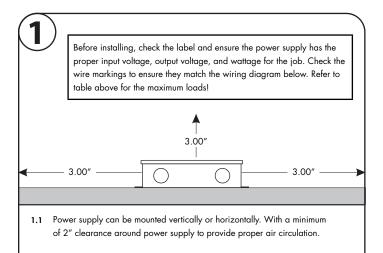

Niles, IL 60714

T 224.333.6033

REVO. 1 02132024

2132024 F 224.757.7557 info@luminii.com 1 / 2 www.luminii.com

| MODELS     | PDCU-D-30-24 | PDCU-D-60-24 |
|------------|--------------|--------------|
| MAX Load   | 30 watts     | 60 watts     |
| A. Length  | 6.10"        | 7.93"        |
| B. Width   | 3.35"        | 3.35"        |
| C. Depth   | 1.32"        | 1.32"        |
| Net Weight | 2.2 lbs      | 1.5 lbs      |