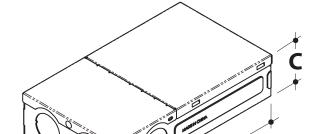

Niles, IL 60714

T 224.333.6033

REVO. 1 02132024

2132024 F 224.757.7557 info@luminii.com 1 / 2 www.luminii.com

| MODELS     | PDCU-D-30-24 | PDCU-D-60-24 |
|------------|--------------|--------------|
| MAX Load   | 30 watts     | 60 watts     |
| A. Length  | 6.10"        | 7.93"        |
| B. Width   | 3.35"        | 3.35"        |
| C. Depth   | 1.32"        | 1.32"        |
| Net Weight | 2.2 lbs      | 1.5 lbs      |