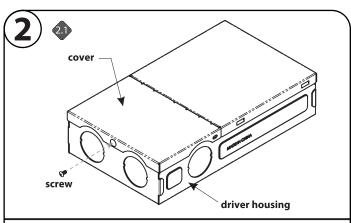

2.1 Remove the two Phillips screws from the top of the driver housing and pull the cover off to expose the driver wires.

3.1 Insert the 120-277 VAC power into the driver housing from the electrical panel. Followed by bringing the 24V DC low voltage wires from the LEDs into the driver housing. In addition bring the controller wire if applicable. Refer to diagram on page 2 to make all the proper wiring connections.