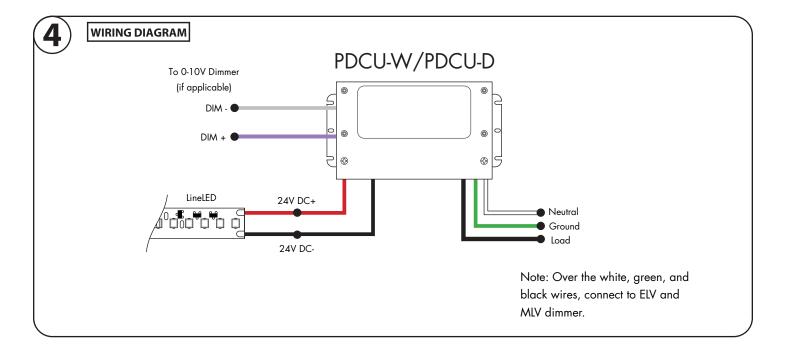

2.1 Remove the two Phillips screws from the top of the driver housing and pull the cover off to expose the driver wires.

3.1 Insert the 120-277 VAC power into the driver housing from the electrical panel. Followed by bringing the 24V DC low voltage wires from the LEDs into the driver housing. In addition bring the controller wire if applicable. Refer to diagram on page 2 to make all the proper wiring connections.